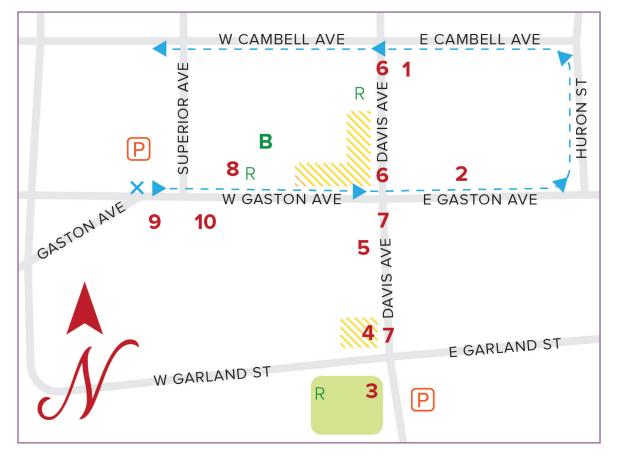

## HARRIETTA MAP

- 1. Harrietta United Methodist Church
- 2. Harrietta Historical Museum
- 3. Joe Videc Memorial Park
- 4. Harrietta Village Hall
- 5. US Post Office
- 6. Main Street
- 7. Lower Main
- 8. Slagle/Harrietta Fire Department
- 9. St. Edward Catholic Church
- 10. AT&T Building Yard
- Wendors
- B Beer Tent
- × Parade Start
- --> Parade Route
- R Restrooms
- P Parking